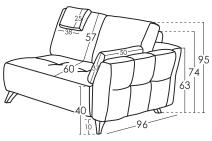

#### **Measures**

Width: cm Heigth: 95cm Depth: 96cm Seat heigth: 40cm Arm heigth: 63cm Back heigth: 57cm Depth open: cm