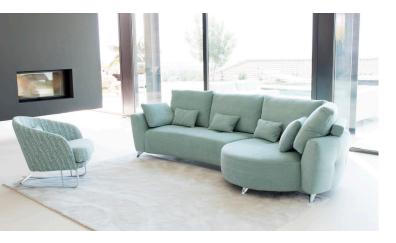

# **VALENTINA**

#### **Measures**

Width: cm Heigth: 95cm Depth: 96cm Seat heigth: 40cm Arm heigth: 63cm Back heigth: 57cm Depth open: cm